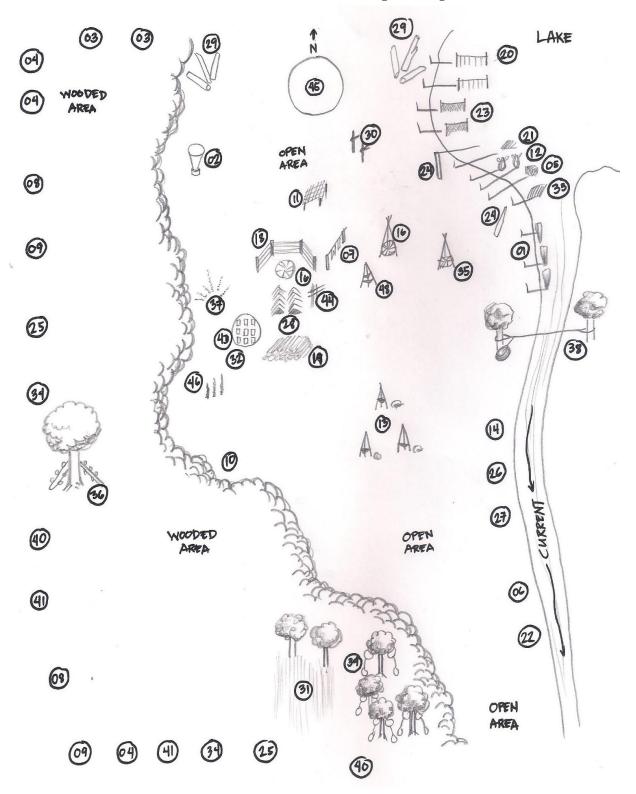

## "SURVIVAL SITE SKETCH MAP!"

The following is a guide in which to establish and position your survival materials, mechanisms, throughout your survival site. Remember, one survivor can establish a survival site, but 02 or more survivors at the same site can easily keep busy (AVOID fear & panic) and build a well established and liveable survival site and area!

Remember, you must establish a PRIORITIES OF WORK schedule. What is the very most important factor to your survival right now? Is it fire, water, shelter, first-aid, signal, food, weapons, or navigation? Relax, take a deep breath, and make wise decisions. Notice water procurements are still constructed even though water is available to show you where they might be located in your survival area. Remember to use PRSC throughout your survival situation to AVOID disaster. Reread Section 01,02 & 03.

- 01) Basket Fish Traps
- 02) Below Ground Water Still
- 03) Bottle Traps
- 04) Branch Snare
- 05) Caged Gill Nets
- 06) Cat Hole\Slit Trench Site
- 07) Clothes Line
- 08) Deer Snare
- 09) Den Trap
- 10) Dew On A Stick Area
- 11) Dry Meat Platform
- 12) Duck Snares
- 13) Emergency Signal Platforms
- 14) Female Shower Site
- 15) Figure-Four Deadfalls
- 16) Fire Pit (cooking, purifying water)
- 17) Fire Pit (warming fire)

- 18) Fire Wall
- 19) Firewood Storage
- 20) Fish Stakeouts
- 21) Floating Platforms
- 22) Game Preparation Site
- 23) Gill Nets
- 24) Jigging Poles
- 25) Lift Pole Snares
- 26) Laundry Site
- 27) Male Shower Site
- 28) Natural A-Frame Shelters
- 29) Natural Signal Sites
- 30) Ojibwa Bird Poles
- 31) Pre-tested Plant Procurement Area
- 32) Pure Water Storage
- 33) Raft Docking Site
- 34) Simple Snares
- 35) Smoking Meat Platform
- 36) Squirrel Poles
- 37) Sun Clock
- 38) Tight Rope Bridge
- 39) Transpiration Units
- 40) Treadle Snare
- 41) Twitch-up Snare
- 42) Water Filtering Site
- 43) Water Storage Hole
- 44) Weapons Storage
- 45) Weather Forecasting Area
- 46) Worm Procurement Area

Survival Site Sketch Map Example